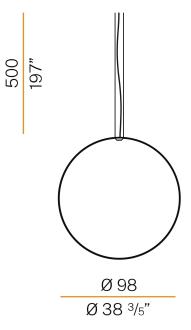

|
| L70 (B50) 60.000h    |
| 3000K Ra>90          |
| diffused             |
| 24V DC               |
| remote not included  |
| 5670lm               |
| 4079lm               |
| 71.9%                |
| 1,39 Kg              |
| IP20                 |
| SDCM 3               |
| 107,0 x 107,0 x 11,0 |
|                      |



white

Single or multiple vertical suspension lighting fixture for interiors, with direct and indirect light emission.

Bended extruded aluminium structure in white, black, bronze, mat brass or titanium polyacrylic paint.

Extruded polycarbonate diffuser with opaline finish. Suspension kit with griplocks and 5m (196,9") long steel cables. 5m (196,9") long power cable in transparent PVC. Provided without power canopy.

CE III 🗵 🐵

## Technical drawing